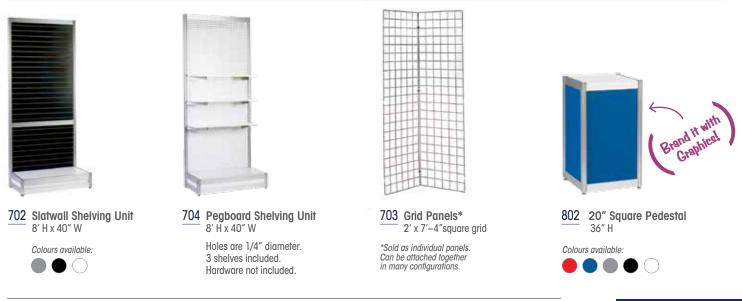

## **Exhibit Packages**

### Model #1 (10' x 10')

- Choice of Wall Panel Colour
  - Company ID Sign
- Carpet •

#### Choice of Wall Panel Colour

- 3 Shelves
- Company ID Sign
- 1 Lockable Storage Counter, 41" High

Model #5 (10' x 20')

Model #2 (10' x 10')

Carpet

### Model #4 (10' x 10')

- Choice of Wall Panel Colour •
- **3 Slatwall Upper Panels** •
- **3 Clear Acrylic Shelves**
- Company ID Sign
- 1 Lockable Storage Counter, 41" High
- Carpet

### Model #7 (10' x 20')

- · Choice of Wall Panel Colour
- 1 Company ID Sign
- 2 Built-in Counters with Storage
- 2 Lockable Storage Counters, 41" High
- Carpet

### Model #8 (10' x 20')

• 2 Lockable Storage Counters, 41" High

· Choice of Wall Panel Colour

2 Company ID Signs

6 Shelves

Carpet

- Choice of Wall Panel Colour
- 2 Company ID Signs
- 4 Slatwall Panels
- Lockable Storage
- 2 Glass Tower Displays
- Carpet

### Model #3 (10' x 10')

- Choice of Wall Panel Colour
- 3 Shelves
- **Company ID Sign** ٠
- 1 Lockable Storage Counter, 41" High
- Carpet

### Model #6 (10' x 20')

- Choice of Wall Panel Colour
- **6 Slatwall Upper Panels**
- **6 Clear Acrylic Shelves**
- 2 Company ID Signs •
- 2 Lockable Storage Counters, 41" High
- Carpet

### **Panel Colours**

COLOURS AVAILABLE: See order forms for details

### Slatwall Colours Models #4, 6, 8

COLOURS AVAILABLE: See order forms for details

All exhibit packages include rental, delivery, installation, and dismantling. Electrical & lighting requirements not included.