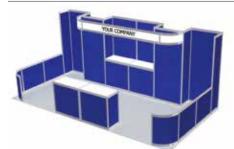

### Model #7 (10' x 20')

- · Choice of Wall Panel Colour
- 1 Company ID Sign
- 2 Built-in Counters with Storage
- 2 Lockable Storage Counters, 41" High
- Carpet

### Model #8 (10' x 20')

• 2 Lockable Storage Counters, 41" High

· Choice of Wall Panel Colour

2 Company ID Signs

6 Shelves

Carpet

- Choice of Wall Panel Colour
- 2 Company ID Signs
- 4 Slatwall Panels
- Lockable Storage
- 2 Glass Tower Displays
- Carpet