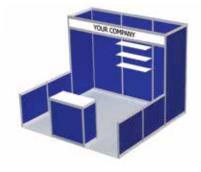

### Model #3 (10' x 10')

- Choice of Wall Panel Colour
- 3 Shelves
- **Company ID Sign** ٠
- 1 Lockable Storage Counter, 41" High
- Carpet