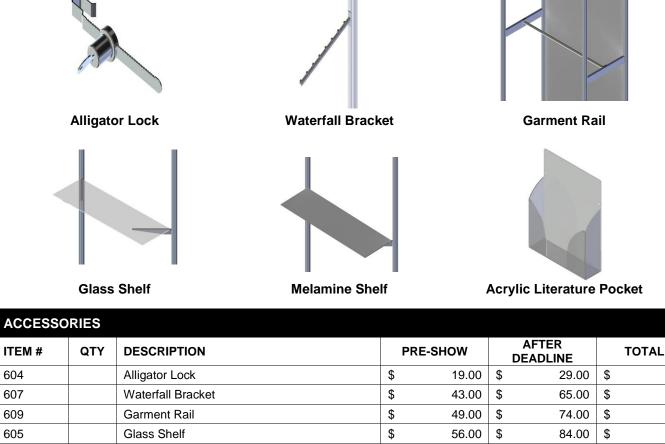

Congress Centre | Toronto Congress Centre |       |    | SHOW DATES |                      |  |
|          |                         |                         |       |    |            |                      |  |
| COMPANY  |                         |                         |       |    | BOOTH      | #                    |  |
| ADDRESS  |                         |                         |       |    |            |                      |  |
| CITY     |                         | PROV / S                | STATE |    | POSTAL/ Z  | IP                   |  |
| CONTACT  |                         | TITLE                   |       |    | EMAIL      |                      |  |
| TEL      |                         | EXT                     |       |    | FAX        |                      |  |



605 \$ Melamine Shelf \$ \$ 606 45.00 68.00 \$ \$ 608 Acrylic Literature Pocket 36.00 54.00 \$ PAYMENT \*\*\*Pre-show prices are only applicable if payment is received prior to deadline date\*\*\* Note: You must complete a credit card authorization form if you are paying by cheque 

|