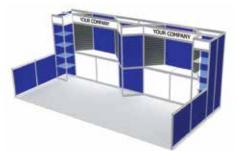

### Model #6 (10' x 20')

- Choice of Wall Panel Colour
- **6 Slatwall Upper Panels**
- **6 Clear Acrylic Shelves**
- 2 Company ID Signs •
- 2 Lockable Storage Counters, 41" High
- Carpet

### Slatwall Colours Models #4, 6, 8

COLOURS AVAILABLE: See order forms for details

All exhibit packages include rental, delivery, installation, and dismantling. Electrical & lighting requirements not included.