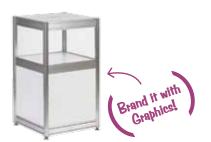

#### Choice of Wall Panel Colour

- 3 Shelves
- Company ID Sign
- 1 Lockable Storage Counter, 41" High

Model #5 (10' x 20')

Model #2 (10' x 10')

Carpet

### Model #3 (10' x 10')

- Choice of Wall Panel Colour
- 3 Shelves
- **Company ID Sign** ٠
- 1 Lockable Storage Counter, 41" High
- Carpet