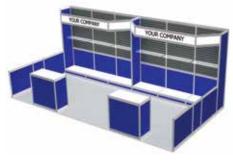

### Model #7 (10' x 20')

- · Choice of Wall Panel Colour
- 1 Company ID Sign
- 2 Built-in Counters with Storage
- 2 Lockable Storage Counters, 41" High
- Carpet

### Model #8 (10' x 20')

• 2 Lockable Storage Counters, 41" High

· Choice of Wall Panel Colour

2 Company ID Signs

6 Shelves

Carpet

- Choice of Wall Panel Colour
- 2 Company ID Signs
- 4 Slatwall Panels
- Lockable Storage
- 2 Glass Tower Displays
- Carpet