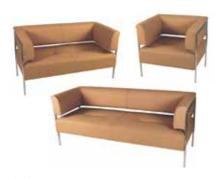

### Show Special – 10'x10' Furnishing Package

| SHOW     | GROCERY INNOVATIONS CANADA 2019 |          |      | DEA | DLINE DAT | E September 26, 2019    |
|----------|---------------------------------|----------|------|-----|-----------|-------------------------|
| LOCATION | Toronto Congress Centre         |          |      | S   | HOW DATE  | S October 22 - 23, 2019 |
| COMPANY  |                                 |          |      |     | BOOTH     | #                       |
| ADDRESS  |                                 |          |      |     |           |                         |
| CITY     |                                 | PROV / S | TATE |     | POSTAL/Z  | P                       |
| CONTACT  |                                 | TITLE    |      |     | EMAIL     |                         |
| TEL      |                                 | EXT      |      |     | FAX       |                         |

#### **PACKAGE INCLUDES:**

- ۶ 1 - 10'x10' Carpet
- ۶ 1 - 6' Draped Table
- ≻ 2 - Grey Fabric Side Chairs
- 1 Wastebasket  $\triangleright$

No substitutions may be made to package contents.

| CHOOSE YOUR COLOURS: |                                                        |                               |           |                |          |  |  |
|----------------------|--------------------------------------------------------|-------------------------------|-----------|----------------|----------|--|--|
| >                    | 10' x 10' Ca                                           | Irpet (choice of colour)      |           |                |          |  |  |
| Select<br>Colour     |                                                        | RED BLUE GOLD GREY BLACK      | TEAL G    | REEN PURPLE    | BURGUNDY |  |  |
| $\succ$              | 1 – 6' Drap                                            | ed Table (choice of colour)   |           |                |          |  |  |
|                      |                                                        | RED BLUE GOLD WHITE BLACK     | TEAL G    | REEN PURPLE    | BURGUNDY |  |  |
| Select<br>Colour     |                                                        | IVORY SILVER TAUPE            |           |                |          |  |  |
| Coloui               |                                                        |                               |           |                |          |  |  |
| ORDER                | R YOUR PA                                              | CKAGE:                        |           |                |          |  |  |
| ITEM #               | QTY                                                    | DESCRIPTION                   | PRE-SHOW  | AFTER DEADLINE | TOTAL    |  |  |
| P-0080               |                                                        | 10' x 10' Furnishings Package | \$ 338.00 | \$ 507.00      | \$       |  |  |
| Note: No S           | Note: No Substitutions may be made to package contents |                               |           |                |          |  |  |