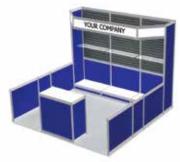

#### Choice of Wall Panel Colour

- 3 Shelves
- Company ID Sign
- 1 Lockable Storage Counter, 41" High

Model #5 (10' x 20')

Model #2 (10' x 10')

Carpet

### Model #3 (10' x 10')

- Choice of Wall Panel Colour
- 3 Shelves
- **Company ID Sign** ٠
- 1 Lockable Storage Counter, 41" High
- Carpet