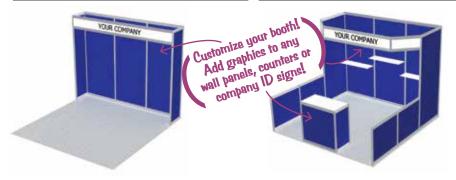

## **Exhibit Packages**

### Model #1 (10' x 10')

- Choice of Wall Panel Colour
  - Company ID Sign
- Carpet •

#### Choice of Wall Panel Colour

- 3 Shelves
- Company ID Sign
- 1 Lockable Storage Counter, 41" High

Model #5 (10' x 20')

Model #2 (10' x 10')

Carpet