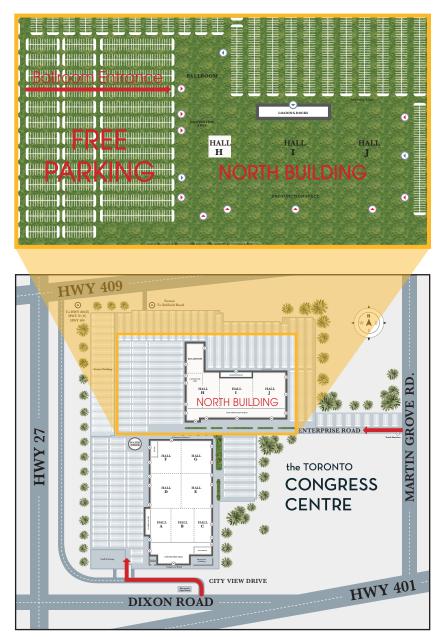

# TORONTO CONGRESS CENTRE

North Building Ballroom, 650 Dixon Road, Toronto, ON., M9W 1J1

### **Highways**

Traveling West on 401, exit at Dixon Road West. After the first set of traffic lights, turn right into the Toronto Congress Centre.

Traveling East on 401, exit at Dixon Road West traveling westbound for two traffic lights. The Toronto Congress Centre will be on the North or right hand side, directly across from the International Plaza Hotel.

Traveling North on 427, exit at Dixon Road East and continue Eastbound just past highway 27 until you see the International Plaza Hotel on the South or right hand side. Turn left at the Cityview traffic lights into the Toronto Congress Centre.

### **ADDRESS**

650 Dixon Road - NORTH BUILDING